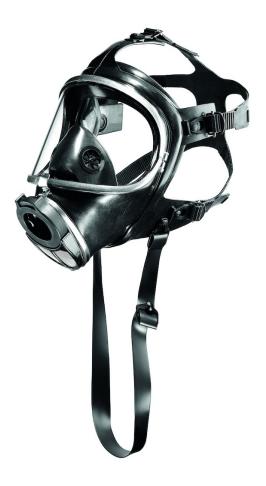

# Dräger Panorama Nova<sup>®</sup> Full Face Mask

The Panorama Nova<sup>®</sup> full face mask has been successful in the market worldwide for decades and provides reliable and secure protection. In combination with a compressed air breathing apparatus or re-breather, it is used as a tried and tested face piece by firefighters and in mining.

### Comfortable fit combined with double sealing line

Features a double sealing line for maximum safety which adapts well to different head and face shapes

### System integration

With the option to choose a mask with different connections and wearing systems, as straps or helmet adapters, it will fit perfectly into the system, consisting of helmet, mask, and respiratory system (compressed-air breathing apparatus, closed-circuit breathing apparatus or filter).