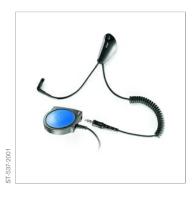

#### Dräger MS-COM

The Dräger MS-COM, alternatively with swan neck microphone or with microphone positioned under the cap, can be combined with the Dräger Panorama Nova<sup>®</sup> via an additional adapter.