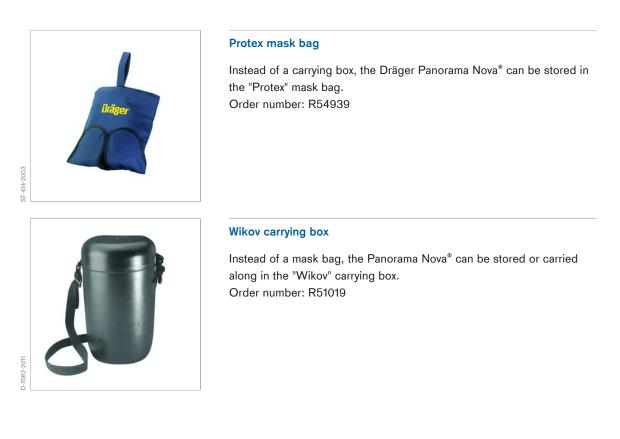

pters, it will fit perfectly into the system, consisting of helmet, mask, and respiratory system (compressed-air breathing apparatus, closed-circuit breathing apparatus or filter).

# System Components



#### Dräger MS-COM

The Dräger MS-COM, alternatively with swan neck microphone or with microphone positioned under the cap, can be combined with the Dräger Panorama Nova<sup>®</sup> via an additional adapter.

# System Components



## Dräger PSS<sup>®</sup> BG 4 plus

Specially designed for demanding tasks, The Dräger PSS<sup>®</sup> BG4 plus closed-circuit breathing apparatus combines uncompromising safety with outstanding respiratory protection and wearer comfort. Innovative in design, it provides the wearer with up to four hours of breathing air in toxic environments.

# Accessories



# Accessories



### **DAISYquick cleaning cloths**

Cleaning cloths to remove dirt easily, without damaging the mask Order number: R54134

# "klar-pilot" anti-condensation agent

This special anti-condensation agent prevents condensation on the visor. Order number: R52550 (fluid) / R52560 (gel)



ST-9504-2006

### Spectacle kit

For people who wear glasses, the Panorama Nova<sup>®</sup> can easily be equipped with spectacle kits. Order number: R51548 Notes

Notes

Not all products, features, or services are for sale in all countries. Mentioned Trademarks are only registered in certain countries and not necessarily in the country in which this material is released. Go to www.draeger.com/trademarks to find the current status.

#### CORPORATE HEADQUARTERS

Drägerwerk AG & Co. KGaA Moislin