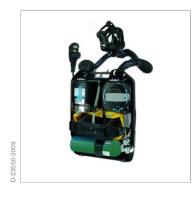

## Dräger PSS<sup>®</sup> BG 4 plus

Specially designed for demanding tasks, The Dräger PSS<sup>®</sup> BG4 plus closed-circuit breathing apparatus combines uncompromising safety with outstanding respiratory protection and wearer comfort. Innovative in design, it provides the wearer with up to four hours of breathing air in toxic environments.