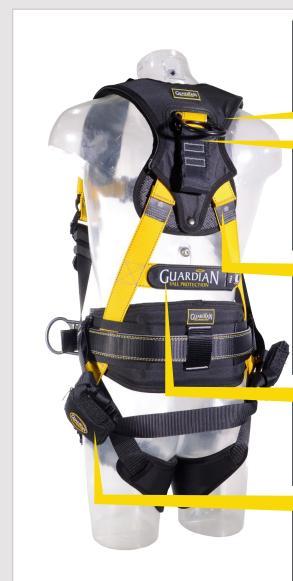

# **CAPTIVATED**

Prevents improper adjustment and accidental slippage.

# **CHEST STRAP**

#### **RUBBER WEB ENDS**

Folded over and protects against damage.

#### LANYARD **KEEPERS**

Safely store unused lanyard leg.

#### **RUBBER WEB KEEPERS**

Retains excess webbing.

#### CAM BUCKLE **TORSO ADJUSTER**

Advanced adjustment for superior comfort and safety.

#### **HEAVY-DUTY WAIST PAD**

Ergonomic padding & sturdy support for tools.

#### **LEG PADDING**

Alleviates tension & provides comfort.

### **UPGRADED SHOULDER PADDING**

Superior comfort & durability.

#### SRL CONNECTOR LOOP

Easily connect SRLs while keeping D-ring free.

#### RUBBER **IMPACT INDICATORS**

Supremely durable, loadindicating tags.

#### **RETRACTABLE** LABEL COVER

Label slides in and out of protective label cover with ease.

#### **TRAUMA RELIEF STRAPS**

Reduce the effects of suspension trauma in the event of a fall.

Webbing: Polyester **Buckles:** Galvanized Steel

Capacity: 130-420 Lbs **D-Rings:** Galvanized Steel

MULTIPLE BUCKLE CONFIGURATIONS AVAILABLE